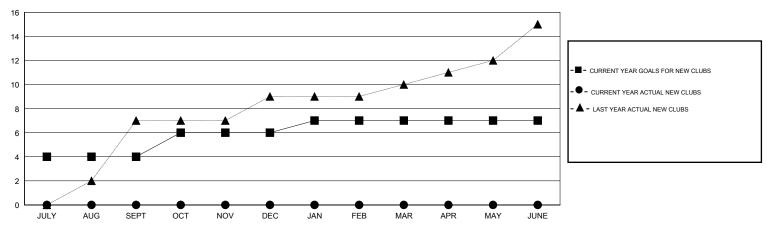

## GOALS AND ACTUAL NEW CLUBS CUMULATIVE

| -■- CURRENT YEAR GOALS FOR NEW    |  |
|-----------------------------------|--|
| MEMBERS                           |  |
| - ● - CURRENT YEAR ACTUAL MEMBERS |  |
| - ▲ - LAST YEAR ACTUAL MEMBERS    |  |
|                                   |  |
|                                   |  |
|                                   |  |